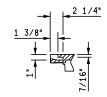

COVER PICKHOLE SECTION

NOT TO SCALE

## NOTES:

- 1. PROVIDE HANDHOLE AND COVER MEETING THE REQUIREMENTS OF AASHTO HS 20 FOR WHEEL LOADING.
- CURRENT COVER AND FRAME FOR ROUND HANDHOLES ARE EAST JORDAN IRON WORKS PART NO. 2860 (COVER) AND 1120 (FRAME) OR APPROVED EQUAL, A.S.T.M. CLASS 30 GRAY IRON, HEAVY DUTY, APPROX WT 250#
- 3. REFER TO CONSTRUCTION SHEETS FOR TYPE (COMM OR ELEC) OF COVER FOR EACH HANDHOLE.

FINAL ROW PLAN REVISIONS (SUBMITTAL DATE: )

10. DATE AUTH DESCRIPTION NO. DATE AUTH DESCRIPTION



NO SCALE

|  |                                        | DATE:        | CS: | HANDHOLE, ROUND (COMM) | DRAWING | SHEET |
|--|----------------------------------------|--------------|-----|------------------------|---------|-------|
|  | PRINT DATE: 7/5/2016                   | DESIGN