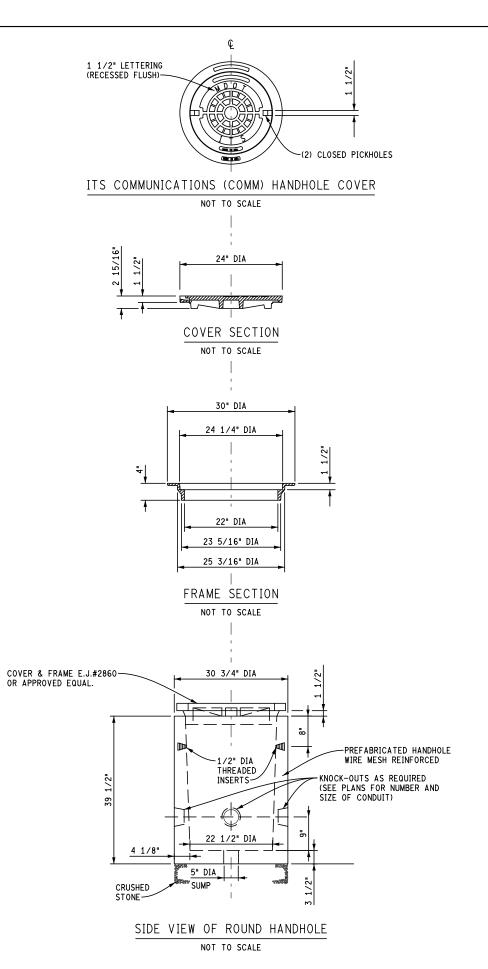

## NOTES:

- 1. PROVIDE HANDHOLE AND COVER MEETING THE REQUIREMENTS OF AASHTO HS 20 FOR WHEEL LOADING.
- CURRENT COVER AND FRAME FOR ROUND HANDHOLES ARE EAST JORDAN IRON WORKS PART NO. 2860 (COVER) AND 1120 (FRAME) OR APPROVED EQUAL, A.S.T.M. CLASS 30 GRAY IRON, HEAVY DUTY, APPROX WT 250#
- 3. REFER TO CONSTRUCTION SHEETS FOR TYPE (COMM OR ELEC) OF COVER FOR EACH HANDHOLE.

FINAL ROW PLAN REVISIONS (SUBMITTAL DATE: )

10. DATE AUTH DESCRIPTION NO. DATE AUTH DESCRIPTION

NO SCALE

|  |                                        | DATE:        | CS: | HANDHOLE, ROUND (COMM) | DRAWING | SHEET |
|--|----------------------------------------|--------------|-----|------------------------|---------|-------|
|  | PRINT DATE: 7/5/2016                   | DESIGN UNIT: | JN: |                        |         |       |
|  | FILE:HH, Round(Comm)- 7-5-2016 ITS073A | TSC:         |     | SHEET 1 OF 1           |         |       |